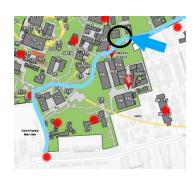

## Workshop "BPS states, topological recursion, exact WKB and abelianisation" November 25 – 28, 2019

The workshop will take place in the auditorium (building 61) on the Bahrenfeld Campus of the University of Hamburg (DESY compound)

| Public transport      | From the airport: take the S-train line 1 (direction Wedel/Blankenese), get out at   |
|-----------------------|--------------------------------------------------------------------------------------|
| '                     | Othmarschen and continue with bus line 1 (direction                                  |
|                       | Rissen/Blankenese/Schenefeld), get out at bus stop DESY/Zum Hühnengrab.              |
|                       | From train station Altona: take S-train line 1 to Othmarschen and continue with      |
|                       | bus line 1 to DESY/Zum Hühnengrab or take bus line 1 (direction                      |
|                       | Rissen/Blankenese/Schenefeld).                                                       |
|                       | ,                                                                                    |
|                       | As building 61 is closer to the side entrance, it is also recommendable to take bus  |
|                       | line 2 (direction Schenefeld) from Altona and get out at the side entrance, bus stop |
|                       | Luruper Chaussee.                                                                    |
| DESY Hostel           | Check in time: 2:00 pm                                                               |
|                       | The key can be collected at the DESY main gatehouse Notkestrasse (bus stop           |
|                       | DESY/Zum Hühnengrab) any time after 2:00 pm.                                         |
|                       | Check out time: 10:30 am                                                             |
| Degussa bank and cash | Cash machine is located in the foyer of canteen-building 9.                          |
| machine               |                                                                                      |
| macmine               | Business hours Degussa bank (ground floor building 9):                               |
|                       | Monday, Wednesday: 9.00 am - 11.30 am, 12.15 - 4.00 pm                               |
|                       | Tuesday: 9.00 am – 11.30 am, 12.15 – 2.30 pm                                         |
|                       | Thursday: 9.00 am – 11.30 am, 12.15 – 5.00 pm                                        |
|                       | Friday: 9.00 am – 11.30 am, 12.15 – 1 pm                                             |
| Cafeteria             | Bldg. 9. Opening hours:                                                              |
|                       | Monday – Friday 7.00 am – 11 pm,                                                     |
|                       | Saturday 8.00 am – 3.00 pm, Sunday 8.00 am – 4.00 pm                                 |
| Canteen               | Bldg. 9, Opening hours:                                                              |
|                       | Monday – Friday 11.00 am – 2.00 pm                                                   |