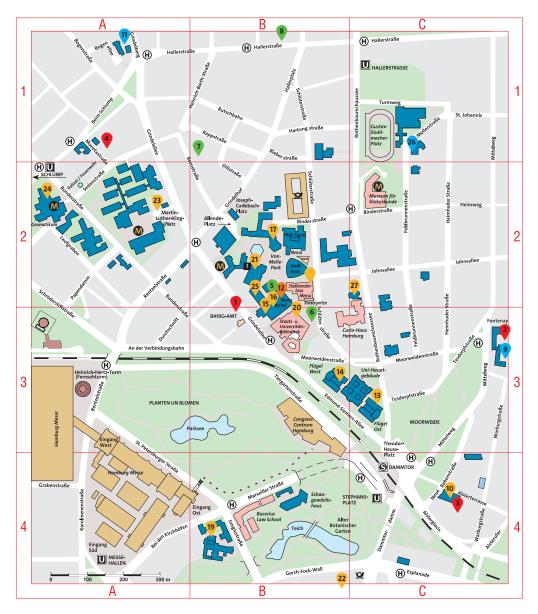

# **FAMILY-FRIENDLY UNIVERSITY MAP**

www.uni-hamburg.de/familienbuero

- Where can I find counseling and childcare services?
- Where can I find baby-changing facilities?

This map is an initiative of the Family Office at Universität Hamburg. You can use it to find all of the important locations on our family-friendly campus.

#### LEGEND

- COUNSELING AND ADVISING SERVICES
- CHILDCARE SERVICES
- PARENT-CHILD ROOMS / TOY BOXES
- FAMILY-FRIENDLY CAFETERIAS
- BABY-CHANGING
- NURSING FACILITIES

|                | BUILDING                               | INSTITUTION                                                                  | STREET                      | LOCATION POSIT                                                                                   | ION |
|----------------|----------------------------------------|------------------------------------------------------------------------------|-----------------------------|--------------------------------------------------------------------------------------------------|-----|
| 1              | Studierendenwerk Hamburg               | Housing, finances, and family services; social and international matters     | Grindelallee 9              |                                                                                                  | В3  |
| 2              | University Administration              | Family Office                                                                | Mittelweg 177               | Ground Floor, Room N-0063                                                                        | C3  |
| 3              | Campus Center                          | Center for Academic Advising and Psychological Counseling (ZSPB)             | Alsterterrasse 1            |                                                                                                  | C4  |
| <del>•</del> 4 | Career Center                          | Advising on career and family matters<br>Changing table / ramp for stroller  | Monetastr. 4                |                                                                                                  | A1  |
| <del>•</del> 5 | WiWi-Bunker / AstA-Trakt               | UniEltern - counseling and childcare services                                | Von-Melle-Park 5            | Opposite AStA Info-Cafe                                                                          | B2  |
| 6              | Kita KinderCampus                      | Childcare center / Weekend Service<br>Casper Campus Spielgruppe (playgroup)  | Schlüterstraße 7            |                                                                                                  | В3  |
| 7              | Kita Bornstraße                        | Childcare center                                                             | Bornstraße 2                |                                                                                                  | B1  |
| 8              | Kita Hallerstraße                      | Childcare center                                                             | Hallerstraße 58             |                                                                                                  | B1  |
| 9              | University Administration              | Parent-child room (for employees)<br>Changing table (opp. Parent-Child-Room) | Mittelweg 177               | Ground Floor, Room S-0014                                                                        | C3  |
| 10             | Center for Academic Advising           | Changing table                                                               | Alsterterrasse 1            | Fourth Floor (wheelchair-accessible restroom)                                                    | C4  |
| 11             | Cluster of Excellence CliSAP           | Parent-child room (for employees)                                            | Grindelberg 5/7             | Room 1007                                                                                        | A1  |
| 12             | Campus dining hall                     | Play area and baby-food/-bottle warmer available                             | Von-Melle-Park 5            |                                                                                                  | B2  |
| 13             | ESA 1 East Wing                        | Changing tables                                                              | Edmund-Siemers-Allee 1 Ost  | mens restroom Ground Floor                                                                       | C3  |
| 14             | ESA 1 West Wing                        | Changing tables                                                              | Edmund-Siemers-Allee 1 West | t womens restroom Ground Floor                                                                   | В3  |
| 15             | WiWi-Bunker                            | Changing tables                                                              | Von-Melle-Park 5            | Stairs B, Fourth Floor in front of the restrooms                                                 | B2  |
| 16             | WiWi-Bunker / AstA-Trakt               | Nursing and changing facility                                                | Von-Melle-Park 5            | Key available from UniEltern                                                                     | B2  |
| 17             | EPB-Building                           | Changing facility                                                            | Von-Melle-Park 8            | Changing Table, Weelchair Restroom, Ground floor, accessible toilet (pick up key from custodian) | B2  |
| 18             | Studierendenhaus cafeteria             | Changing table                                                               | Von-Melle-Park 2            | Ground Floor (next to wheelchair-access. restroom)                                               | B2  |
| 19             | Department of Physics                  | Nursing and changing facility                                                | Jungiusstraße 9             | House 9, Room U27 (First Aid Room)                                                               | B4  |
| 20             | State- and University Library          | Changing table                                                               | Von-Melle-Park 3            | Women's restrooms on ground floor                                                                | В3  |
| 21             | VMP 9                                  | Baby-changing and nursing mother room                                        | Von-Melle-Park 9            | Next to the reception                                                                            | B2  |
| 22             | Welckerstraße 8                        | Quiet room / baby-changing facility                                          | Welckerstraße 8             | Room 5.11                                                                                        | B4  |
| 23             | Department of Chemistry                | Changing tables                                                              | Martin-Luther-King-Platz 6  | Women's and men's restrooms lecture hall lobby                                                   | A2  |
| 24             | Geomatikum                             | Changing tables                                                              | Bundesstraße 55             | men's / women's restrooms first floor                                                            | A2  |
| 25             | Fachbereich PB                         | Parent-child room / nursing and changing room                                | Von-Melle-Park 5            | Stairway B, fourth floor (women's restroom)                                                      | B2  |
| 26             | Fachbereich PB                         | Parent-child room                                                            | Mollerstraße 10             | Room K02                                                                                         | C1  |
| 27             | Faculty of Law, Central Law<br>Library | Parent-child room                                                            | Rothenbaumchaussee 33       | in Room B106                                                                                     | B2  |